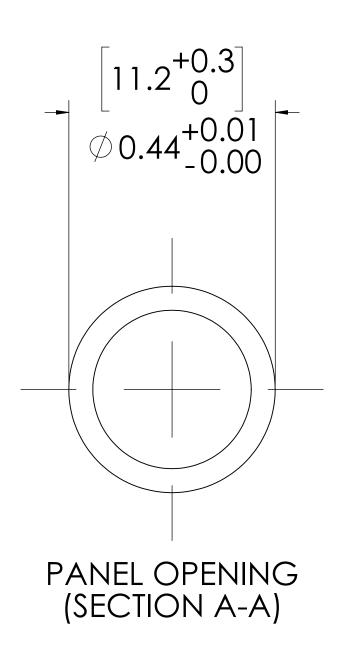

## **NOTES**:

- 2. COLOR: NATURAL WHITE
- 3. O-RING MATERIAL: BUNA-N
- 4. O-RINGS LUBRICATED WITH FOOD GRADE SILICONE OIL, 350 CST.