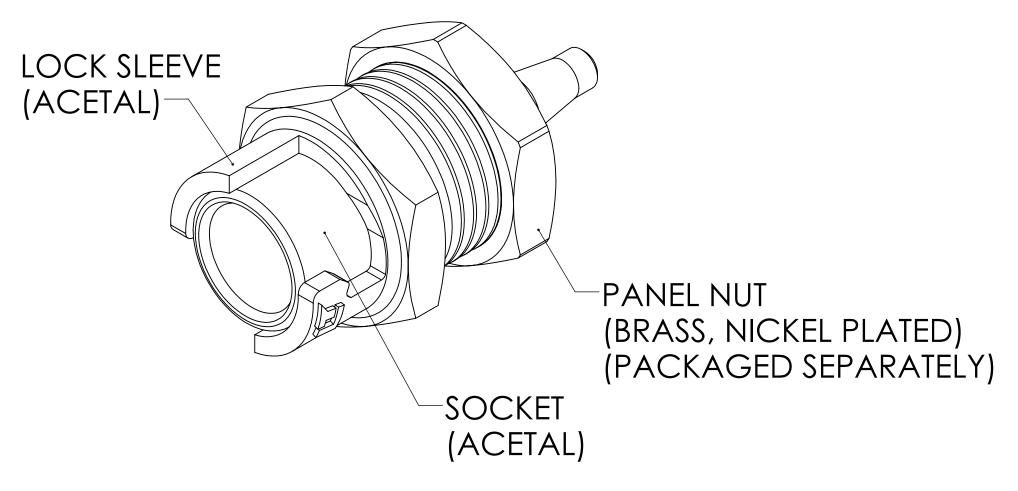

## **NOTES**:

- 2. COLOR: NATURAL WHITE
- 3. O-RING MATERIAL: BUNA-N
- 4. O-RINGS LUBRICATED WITH FOOD GRADE SILICONE OIL, 350 CST.