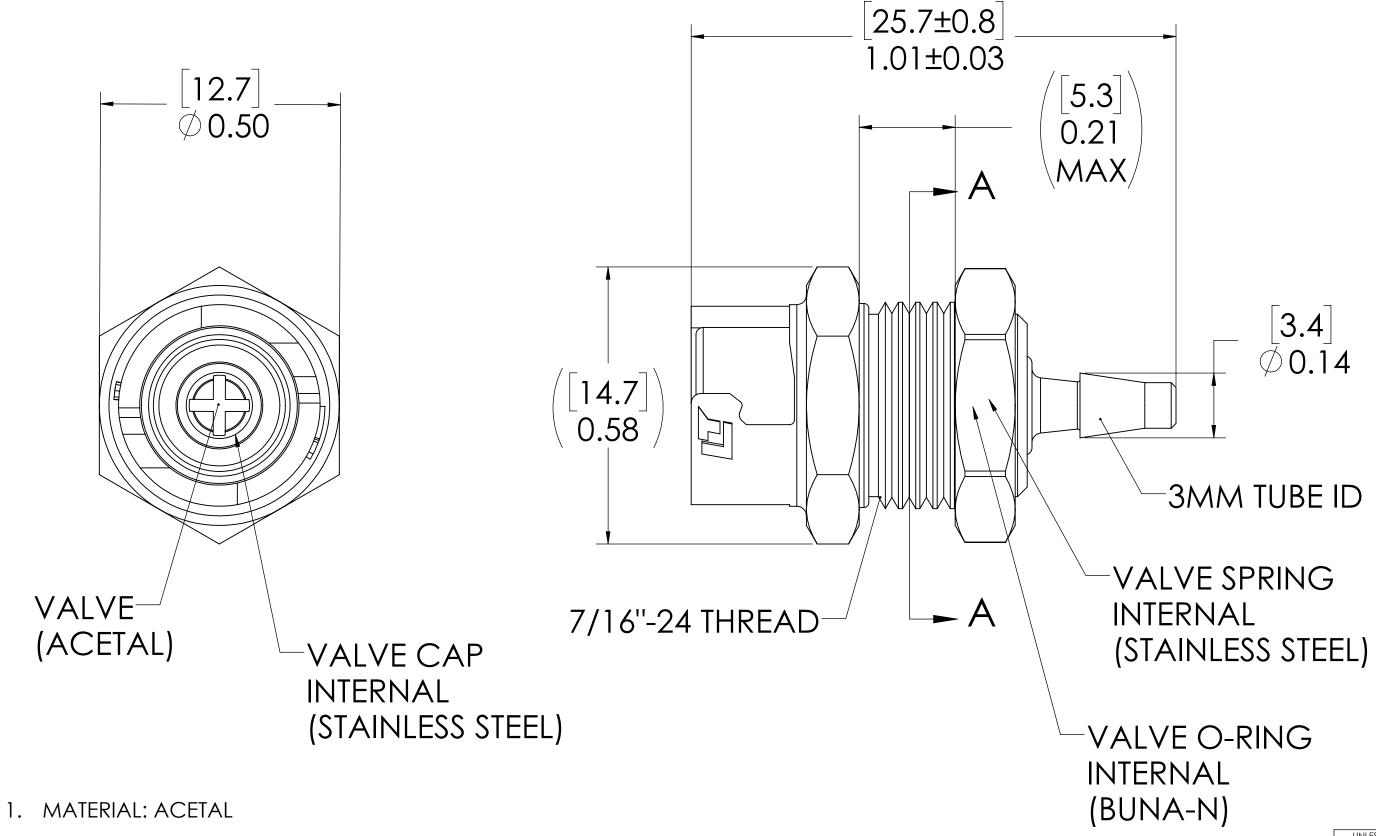

## **NOTES**:

- 2. COLOR: NATURAL WHITE
- 3. O-RING MATERIAL: BUNA-N
- 4. O-RINGS LUBRICATED WITH FOOD GRADE SILICONE OIL, 350 CST.